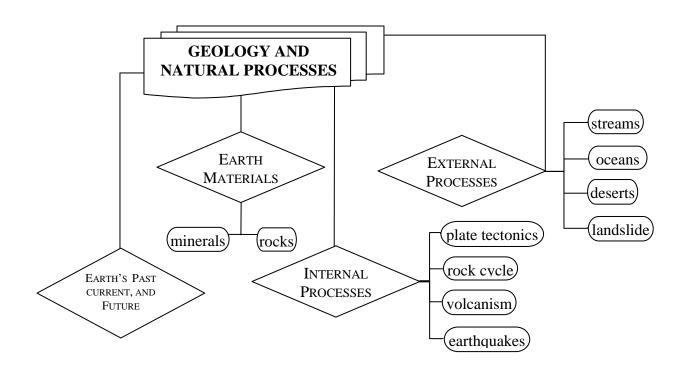

## **SYLLABUS**

| <u>Date</u>     | Topic(s)                                                                                     | Reading materials   |
|-----------------|----------------------------------------------------------------------------------------------|---------------------|
| Week 1          | Introduction                                                                                 | GI 1.0              |
|                 | Past, Current, and Future of the Earth                                                       | Ch.1 & notes        |
| Week 2          | Earth Materials Part I: minerals                                                             | Ch.2 & notes        |
| Week 3/4        | Earth Materials Part II: rocks                                                               | Ch.2 & notes        |
|                 | (igneous, sedimentary, and metamorphic)                                                      | 00.000              |
| Week 4/5        | Internal Processes: plate tectonics and rock c<br>Relationships to earthquakes and volcanism | ycles<br>Chs. 3 - 5 |
| Week6/7 Surface | ce Processes: flood, coastal erosion,                                                        |                     |
|                 | landslide, and desert                                                                        | Chs. 6 - 9          |
|                 | Mid-term Test                                                                                |                     |
|                 |                                                                                              |                     |
| Week 8          | Earth systems and current global scale environmental issues                                  | Notes Nov. 1/3/8    |
| Week 9          | Water and Air Pollution                                                                      | Chs. 16/17 & notes  |
| Week 10/11      | Resources: water, soil, minerals, and energy                                                 | Chs. 10-14          |
| Week 12         | Waste Disposal                                                                               | Ch. 15              |
| Reading Day     | Final Review                                                                                 |                     |
|                 | Final Exam                                                                                   |                     |