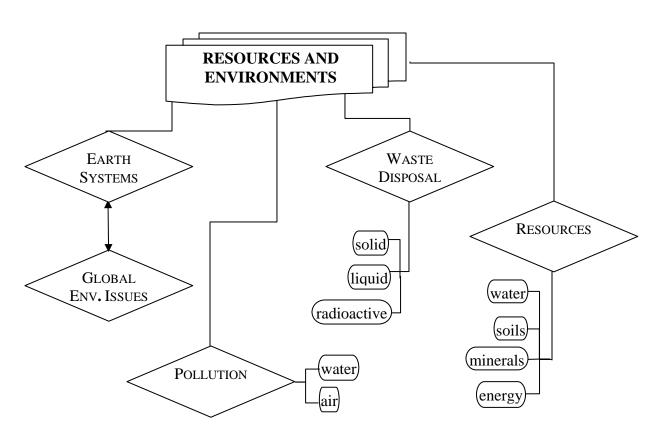

## **SYLLABUS**

| <u>Date</u>     | Topic(s)                                                                                     | Reading materials   |
|-----------------|----------------------------------------------------------------------------------------------|---------------------|
| Week 1          | Introduction                                                                                 | GI 1.0              |
|                 | Past, Current, and Future of the Earth                                                       | Ch.1 & notes        |
| Week 2          | Earth Materials Part I: minerals                                                             | Ch.2 & notes        |
| Week 3/4        | Earth Materials Part II: rocks                                                               | Ch.2 & notes        |
|                 | (igneous, sedimentary, and metamorphic)                                                      | 00.000              |
| Week 4/5        | Internal Processes: plate tectonics and rock c<br>Relationships to earthquakes and volcanism | ycles<br>Chs. 3 - 5 |
| Week6/7 Surface | ce Processes: flood, coastal erosion,                                                        |                     |
|                 | landslide, and desert                                                                        | Chs. 6 - 9          |
|                 | Mid-term Test                                                                                |                     |
|                 |                                                                                              |                     |
| Week 8          | Earth systems and current global scale environmental issues                                  | Notes Nov. 1/3/8    |
| Week 9          | Water and Air Pollution                                                                      | Chs. 16/17 & notes  |
| Week 10/11      | Resources: water, soil, minerals, and energy                                                 | Chs. 10-14          |
| Week 12         | Waste Disposal                                                                               | Ch. 15              |
| Reading Day     | Final Review                                                                                 |                     |
|                 | Final Exam                                                                                   |                     |